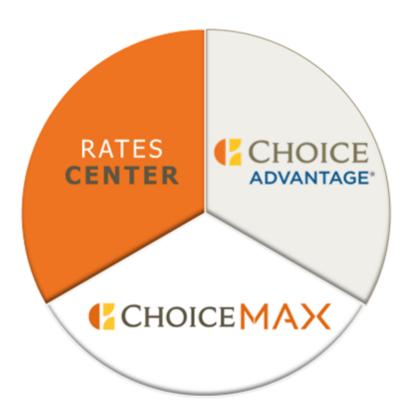

Your hotel's system migration has already started with choiceADVANTAGE® onboarding sessions hosted by SkyTouch Technology. Within the next few weeks, you will gain access to choiceADVANTAGE, then Rates Center, followed by ChoiceMAX during your activation week. This phased rollout allows time for you to work with your Revenue Manager or Change Management Coach to manage configuration and learn more about ChoiceMAX.

## What happens next?

Over the next few weeks, we will work closely with you to provide you with the training and resources you need in advance to access and successfully implement the ChoiceMAX revenue management system at your hotel. You can expect to hear from your Revenue Manager or Change Management Coach within the next few weeks with more specific information about launch timelines and migration progress. Here are a few things you can do now to get prepared:

- If you haven't already, be sure to complete your choiceADVANTAGE Welcome Survey.
- Take the ChoiceMAX and Rates Center training modules in Choice University. These modules will be assigned to you directly, so keep an eye out in your ChoiceU.com account!
- Visit the ChoiceMAX site on ChoiceCentral.com to get familiar with the RMS platform.